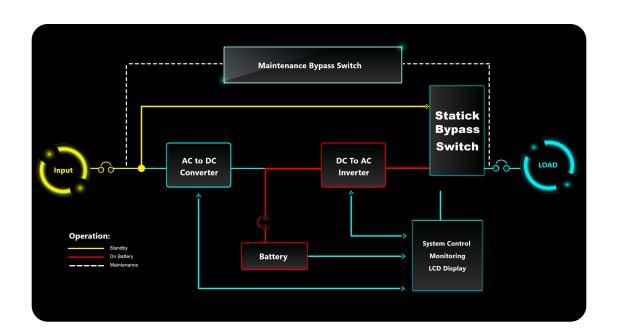

The Cobra Micro Elite provides the simplicity and reliability that is critical when providing an alternative source of power to any environment. Easy installation ..."simplicity"... connect the Micro Elite to the emergency circuit(s) and everything is backed up..."reliability"...during a power outage. All lighting connected to the Micro Elite will simply continue to operate at "full light output" once the transfer is complete. DSPM Watchdog© software keeps your environment safe while self-diagnostics help maintain equipment to a high standard. Superior surge suppression assures the highest quality of power being delivered to all loads, all the time.