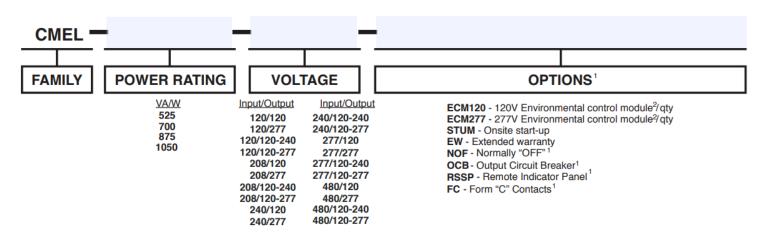

#### ORDERING INFORMATION

Choose the bold face catalog nomenclature that best suites your needs.

Write them on the appropriate line. Order accessories as separate catalog number.

Example:

CMEL - 525 - 120/120 - NOF/120/1

Description of example:

(525 Watt, 120 Voltage In, 120 Voltage Out, 1 Normally Off 120 Volt Output Circuit)

#### **NOTES:**

- 1-Combination of options may be limited. Please contact factory.
- 2-One ECM is used per switching device or circuit.

Specifications subject to change without notice.